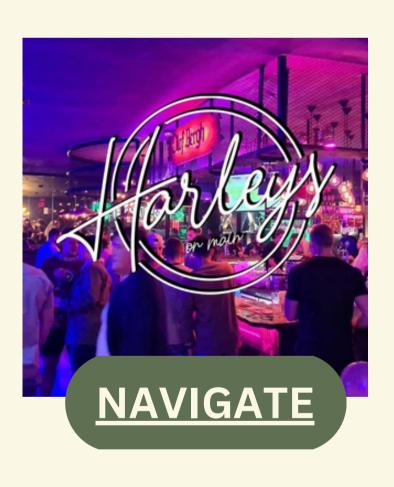

## HARLEY'S ON MAIN

Location - 8 min walking distance

Pub with live music on friday and saturday. open until late