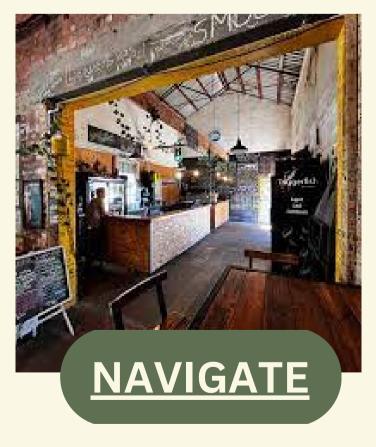

# TRIGGERFISH BREWING

#### Location - 10 min by car

There is always something happening at Triggerfish Brewing that you definitely don't want to miss out on! Saturdays. Various live artists. first wednesday of the month "open mic" with local musicians