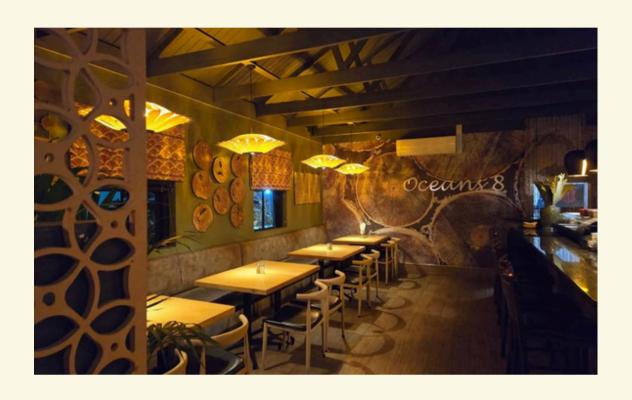

## OCEANS 8

#### **Location - 10 min by car**

Local cuisine, Japanese, Seafood, Sushi,
Asian, Vegetarian friendly
"Top quality sushi, big portions with
plenty of salmon."

<u>NAVIGATE</u>